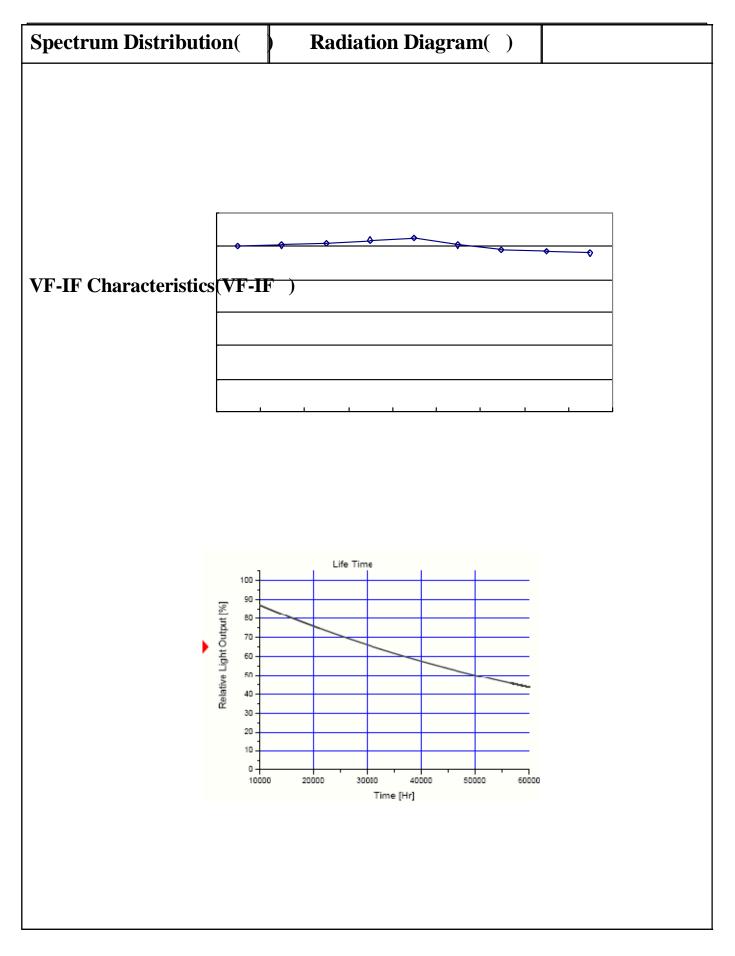

|

DATE:July 14, 2009

PAGE:1 OF 6



DATE:July 14, 2009

PAGE:2 OF 6

|     |  |  |  |  | _ |
|-----|--|--|--|--|---|
|     |  |  |  |  |   |
|     |  |  |  |  |   |
|     |  |  |  |  |   |
|     |  |  |  |  | _ |
|     |  |  |  |  |   |
|     |  |  |  |  |   |
|     |  |  |  |  |   |
|     |  |  |  |  |   |
|     |  |  |  |  |   |
|     |  |  |  |  |   |
| ( ) |  |  |  |  |   |
|     |  |  |  |  |   |
|     |  |  |  |  |   |



DATE:July 14, 2009

PAGE:4 OF 6